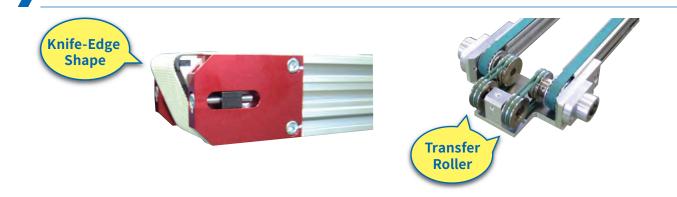

Transfer

Can support specifications such as stainless steel or resin materials and adjust width and height as your request.

Can incorporate knife-edge shape and transfer roller for smooth transfer.