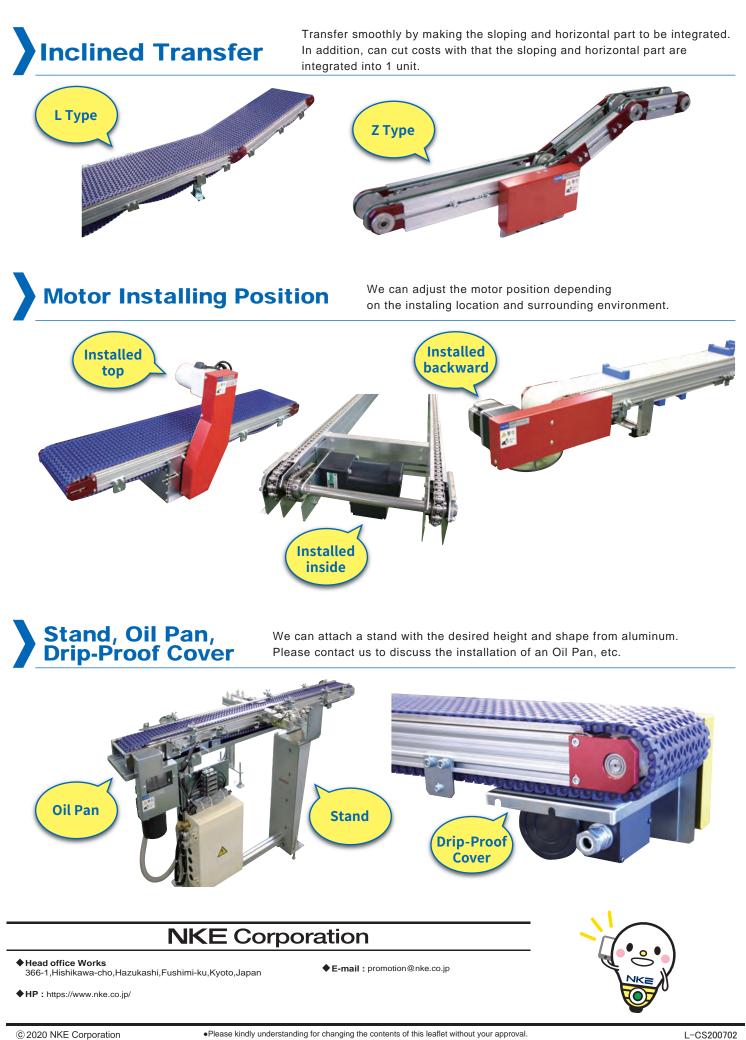

Do not worry if you can not find a conveyor that meets your specifications! NKE can create various customised solutions with our deep expertise and proven track record. Please contact us for a consultation session like "Can you do this?"

Belt

We can provide various customised and special use cases:Profiles and cleats can be added to conveyor belt transport surface for inclined or pitch transfer. And perforated belt that is ideal for preventing sticking between item and belt, or for reducing friction between backing plate and belt.





Transfer

Can support specifications such as stainless steel or resin materials and adjust width and height as your request.



Can incorporate knife-edge shape and transfer roller for smooth transfer.