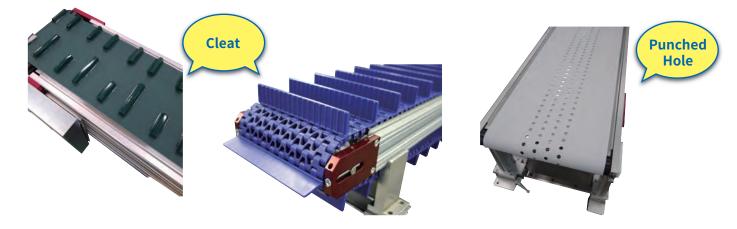

Belt

We can provide various customised and special use cases:Profiles and cleats can be added to conveyor belt transport surface for inclined or pitch transfer. And perforated belt that is ideal for preventing sticking between item and belt, or for reducing friction between backing plate and belt.